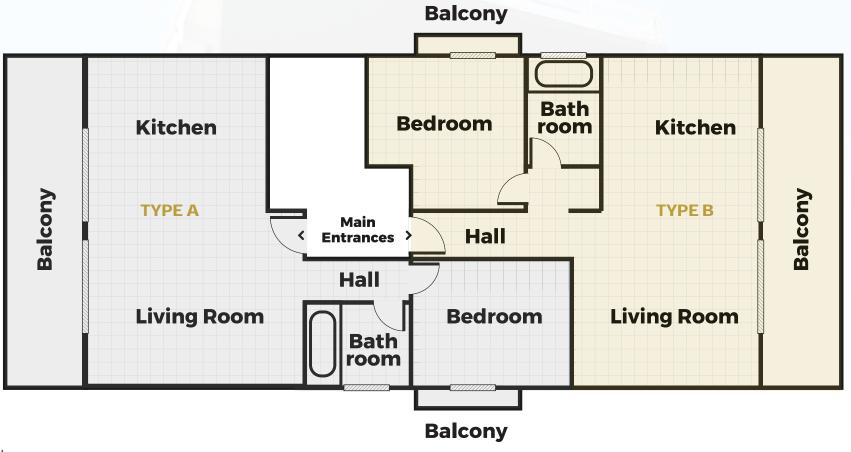

# **CORAL GABLES**

1st to 4th Floors

**60m²公寓 Apartments** | Type A & B .

4楼,户型A,阳台海景。

4th Floor, Type B Apartment. Balcony view.

客厅。

Living Room.

客厅。