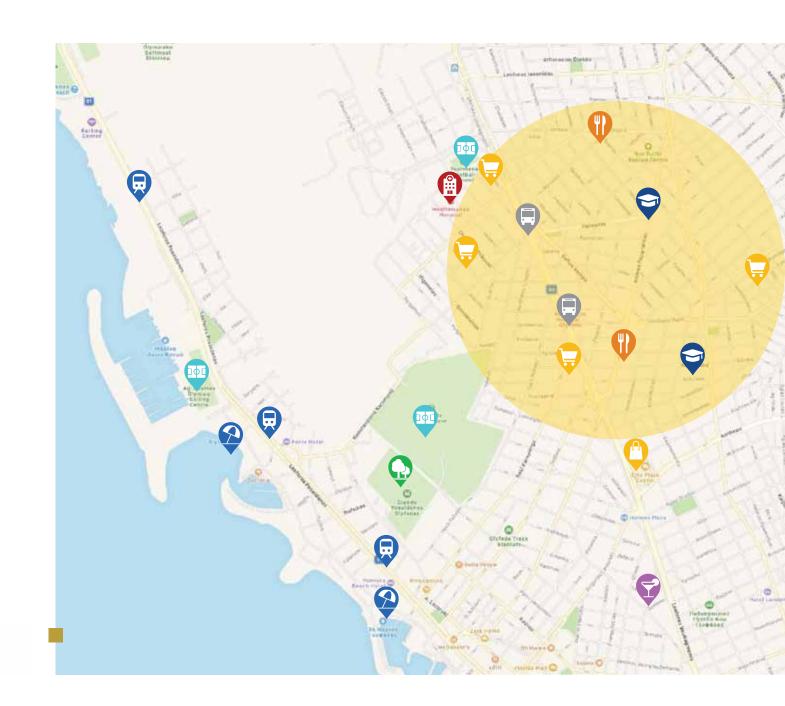

Bedroom.

卧室。

Bedroom.

靠近格里法达高尔夫球场,安静及祥和的小区,靠近繁华的格里法达 中心。

The location is close to Glifada Golf Course, in a peaceful and quiet area and yet, not far from the busy Glifada center.

> 超市 400m Supermarket

公立学校 600m Public School

公交

200m Bus Stop

公园

750m Sea/ Beach