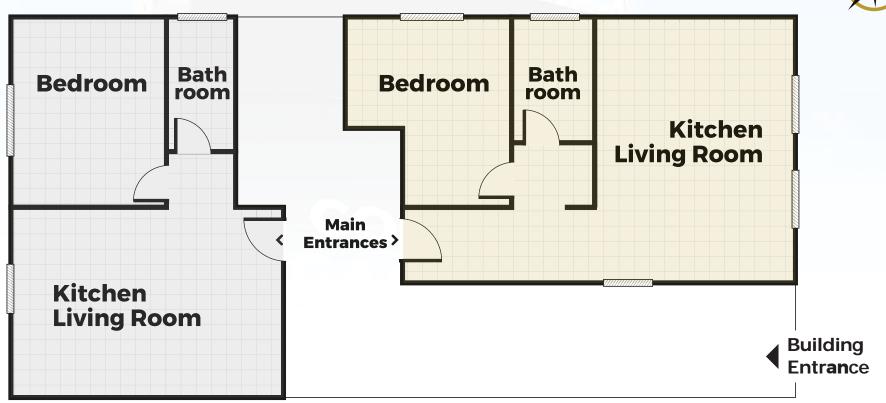

# **CORAL GABLES**

Ground Floor

43m<sup>2</sup> 公寓 Apartment

50m<sup>2</sup> 公寓 Apartment