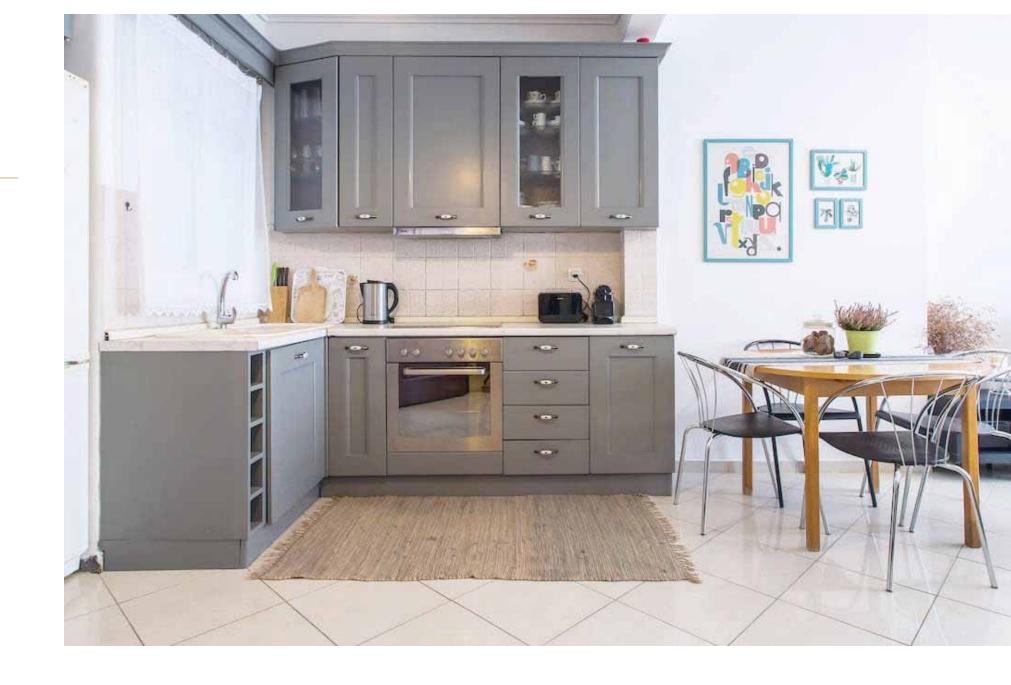

# **CORAL GABLES**

1st to 4th Floors

**60m²公寓 Apartments** | Type A & B .

4楼,户型A,阳台海景。

4th Floor, Type B Apartment. Balcony view.

客厅。

Living Room.

客厅。

Living Room.

客厅。

Living Room.

厨房。

Kitchen.

厨房。

Kitchen.

卧室。