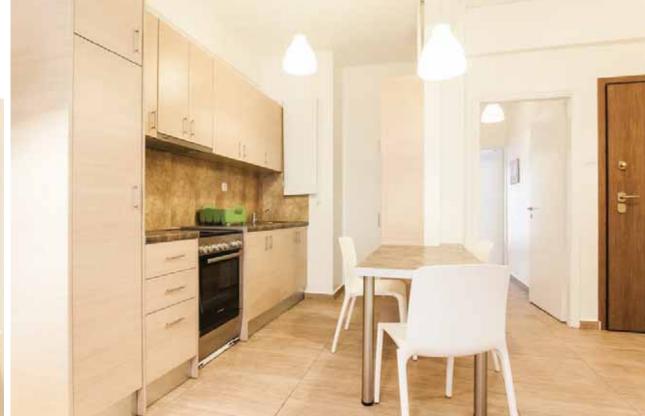

# **CORAL GABLES**

1st to 4th Floors

**60m²公寓 Apartments** | Type A & B .

4楼,户型A,阳台海景。

4th Floor, Type B Apartment. Balcony view.

客厅。

Living Room.

客厅。

Living Room.

客厅。

Living Room.

厨房。

Kitchen.

厨房。

Kitchen.

卧室。