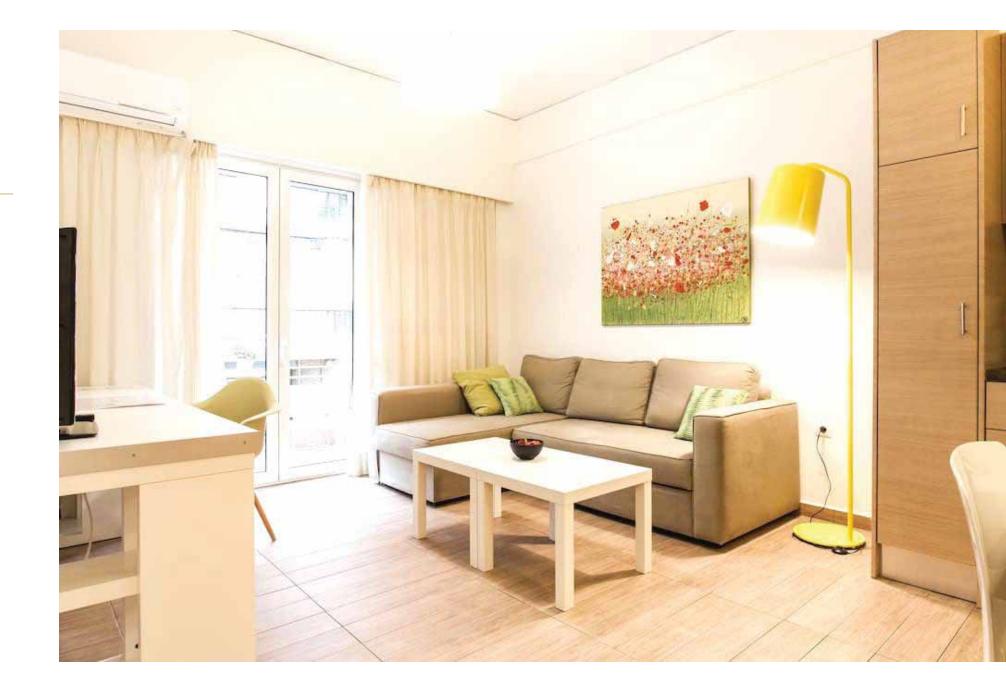

# **CORAL GABLES**

1st to 4th Floors

**60m²公寓 Apartments** | Type A & B .

4楼,户型A,阳台海景。

4th Floor, Type B Apartment. Balcony view.

客厅。

Living Room.

客厅。

Living Room.

客厅。

Living Room.

厨房。

Kitchen.

厨房。

Kitchen.

卧室。