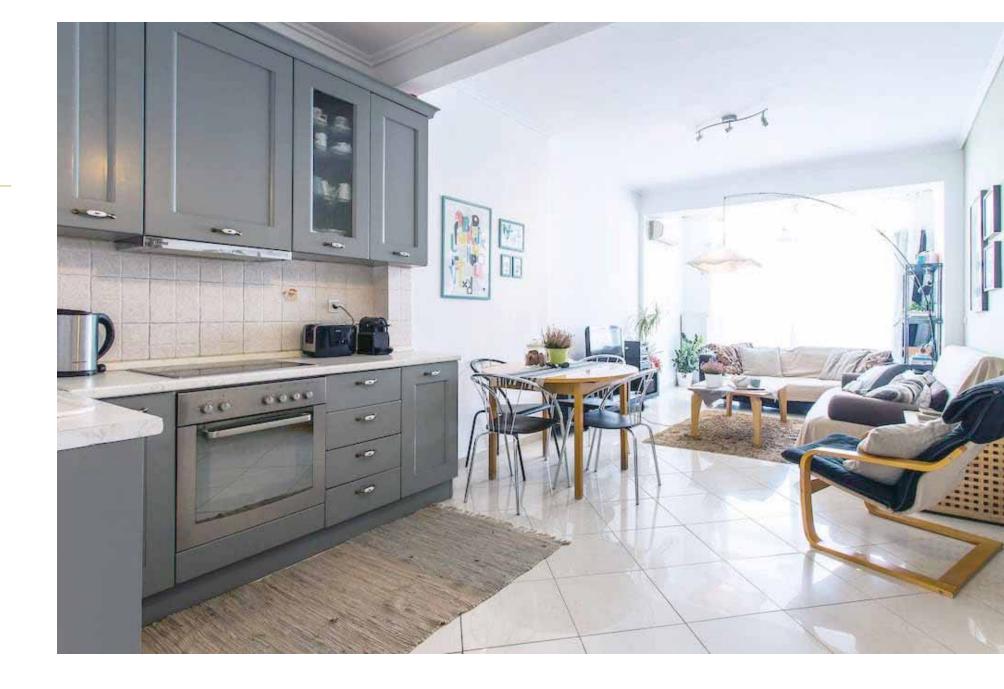

# **CORAL GABLES**

1st to 4th Floors

**60m²公寓 Apartments** | Type A & B .

4楼,户型A,阳台海景。

4th Floor, Type B Apartment. Balcony view.

客厅。

Living Room.

客厅。

Living Room.

客厅。

Living Room.

厨房。

Kitchen.

厨房。

Kitchen.

卧室。

Bedroom.

卧室。

Bedroom.

靠近格里法达高尔夫球场,安静及祥和的小区,靠近繁华的格里法达 中心。

The location is close to Glifada Golf Course, in a peaceful and quiet area and yet, not far from the busy Glifada center.

> 超市 400m Supermarket

公立学校 600m Public School