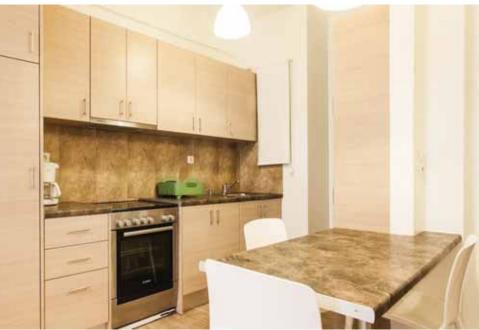

# **CORAL GABLES**

1st to 4th Floors

**60m²公寓 Apartments** | Type A & B .

4楼,户型A,阳台海景。

4th Floor, Type B Apartment. Balcony view.

客厅。

Living Room.

客厅。

Living Room.

客厅。

Living Room.

厨房。

Kitchen.

厨房。

Kitchen.

卧室。