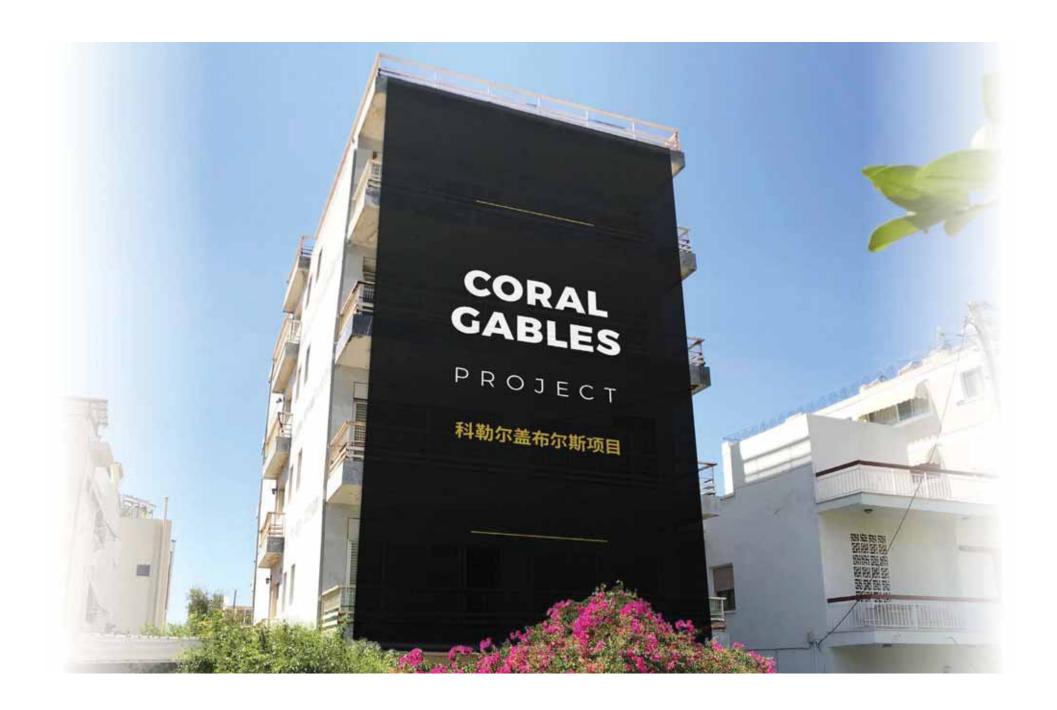

# PROJECT 科勒尔盖布尔斯项目 CORAL GABLES

该项目位于高档的格利法达区,沿着海滨大道25分钟抵达雅典市中心及比雷埃夫斯港口,最近的海滩仅2公里。距雅典国际机场只有20分钟车程。

The project is located in the area of Glifada, that is well connected to Athens center (25 minutes), Piraeus port, via the coastal avenue (25 minutes) and the nearest beach is just 2km away! Athens International Airport is just a 20 minutes drive.

# PROJECT 科勒尔盖布尔斯项目 CORAL GABLES

一目了然 AT A GLANCE

10

面积 Area

45m<sup>2</sup>-60m<sup>2</sup>

花园 Garden

**30m<sup>2</sup> + 170m<sup>2</sup>** (shared)

楼层 Floor

## PROJECT 科勒尔盖布尔斯项目

# **CORAL GABLES**

房产信息 PROPERTY INFORMATION

**x**1

 $43m^2$ 

| Floor<br>楼层 | No.  |
|-------------|------|
| GF          | S356 |

 $50m^2$ 

| Floor<br>楼层 | No.  |
|-------------|------|
| GF          | S357 |