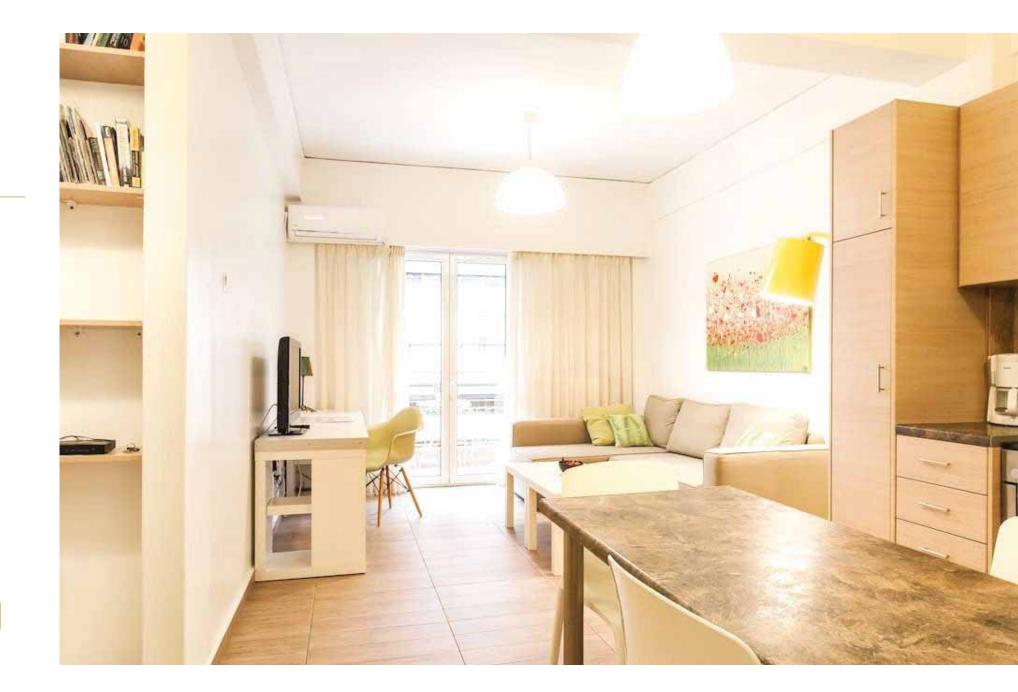

# **CORAL GABLES**

1st to 4th Floors

**60m²公寓 Apartments** | Type A & B .

4楼,户型A,阳台海景。

4th Floor, Type B Apartment. Balcony view.

客厅。

Living Room.

客厅。

Living Room.

客厅。

Living Room.

厨房。

Kitchen.

厨房。

Kitchen.

卧室。

Bedroom.

卧室。

Bedroom.

靠近格里法达高尔夫球场,安静及祥和的小区,靠近繁华的格里法达 中心。

The location is close to Glifada Golf Course, in a peaceful and quiet area and yet, not far from the busy Glifada center.

> 超市 400m Supermarket

公立学校 600m Public School