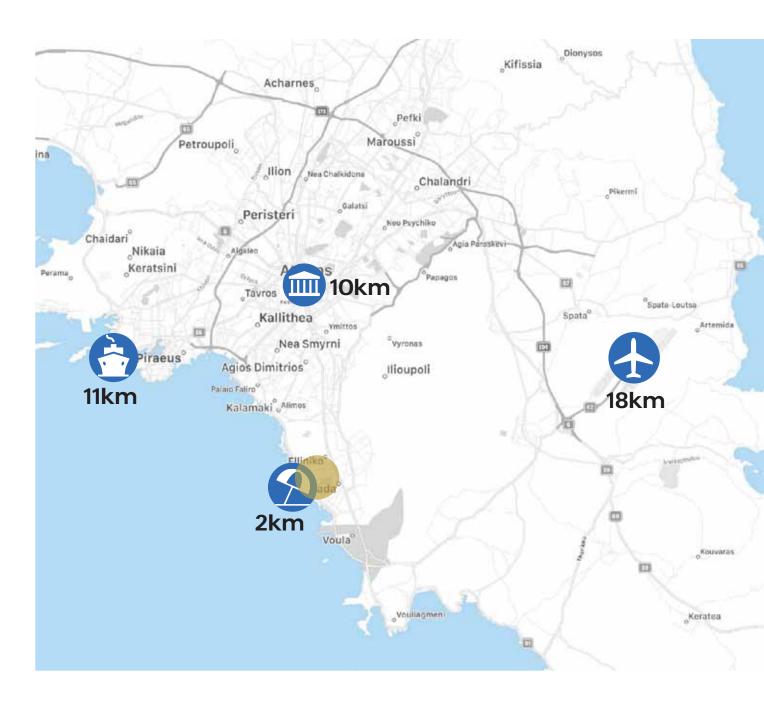

# PROJECT 科勒尔盖布尔斯项目 CORAL GABLES

该项目位于高档的格利法达区,沿着海滨大道25分钟抵达雅典市中心及比雷埃夫斯港口,最近的海滩仅2公里。距雅典国际机场只有20分钟车程。

The project is located in the area of Glifada, that is well connected to Athens center (25 minutes), Piraeus port, via the coastal avenue (25 minutes) and the nearest beach is just 2km away! Athens International Airport is just a 20 minutes drive.

Bedroom.

卧室。

Bedroom.

靠近格里法达高尔夫球场,安静及祥和的小区,靠近繁华的格里法达 中心。

The location is close to Glifada Golf Course, in a peaceful and quiet area and yet, not far from the busy Glifada center.

> 超市 400m Supermarket

公立学校 600m Public School

公交

200m Bus Stop

公园

750m Sea/ Beach